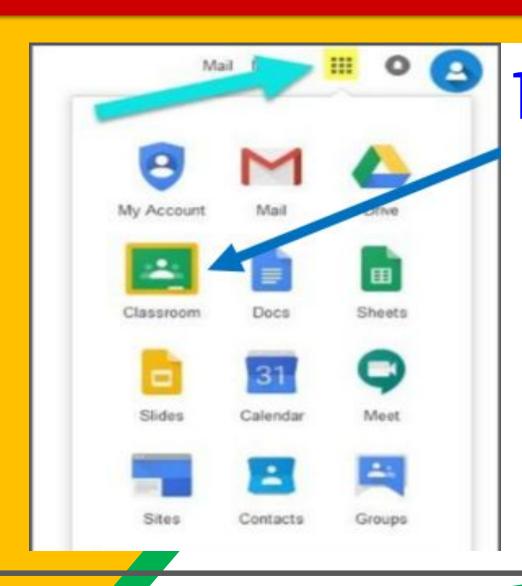

# Suite

Click on the 9 squares (Waffle) icon in the top right hand corner to see the Google Suite Products!

#### Click on the <u>Classroom</u> icon.

Google Classroom ::: Select Join Class and a Join class window will pop up asking Create class you for the class code.

| X Join | class                        |                                                            |                | <b>4</b> .                                                                    |
|--------|------------------------------|------------------------------------------------------------|----------------|-------------------------------------------------------------------------------|
|        |                              | rrently signed in as<br>Adriana<br>123456 @sysdschools.org | Switch account | Enter the Class Code*                                                         |
|        | Class c<br>Ask your<br>Class | teacher for the class code, then enter it here             | 2.             | *If you need your Class Code, you can<br>reach out to your child's teacher or |
|        |                              |                                                            |                | principal.                                                                    |