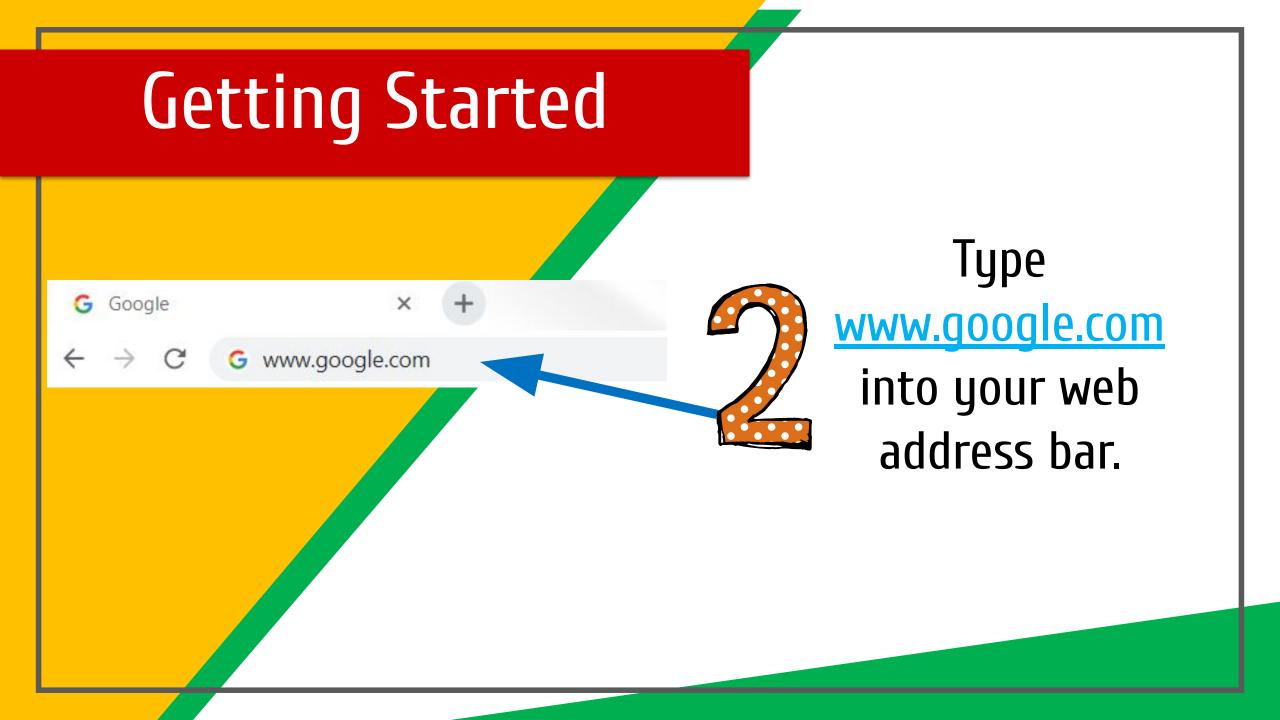

#### Getting Started with Google Classroom



### What is Google Classroom?

Think of Google Classroom as your child's digital link to learning.

Teachers use GC to share assignments, homework, newsletters, and much more with students AND parents!

### **Getting Started**



Your child was provided with a secure login and password that is unique to them. Student Google Sign-in: **USER ID:** studentID@sysdschools.org **PASSWORD:** sybirthdate (mm/dd/yyyy) **Example:** USER ID: 123456@sysdschools.org **PASSWORD:** sy01/01/2020 Check with his/her teacher to obtain this private information OR ask them to add you as a parent via email.

### Getting Started



#### Click on the <u>Google</u> <u>Chrome</u>browser icon.



#### **Getting Started** .... Gmail Images Sign in Click on <u>SIGN IN</u> in the upper right Google hand corner of the browser window.

### **Getting Started**



Forgot email?

Not your computer? Use Guest mode to sign in privately. Learn more

Create account



Type in your child's User ID (Google account) studentID@sysdschools.org & click "next."







**NOH YOU'LL SEE** that you are signed in to your Google Apps for Education account!

Manage your Google Account



# Suite

Click on the 9 squares (Waffle) icon in the top right hand corner to see the Google Suite Products!





#### Click on the <u>Classroom</u> icon.



Google Classroom ::: Select Join Class and a Join class window will pop up asking Create class you for the class code.

| X Join | class                        |