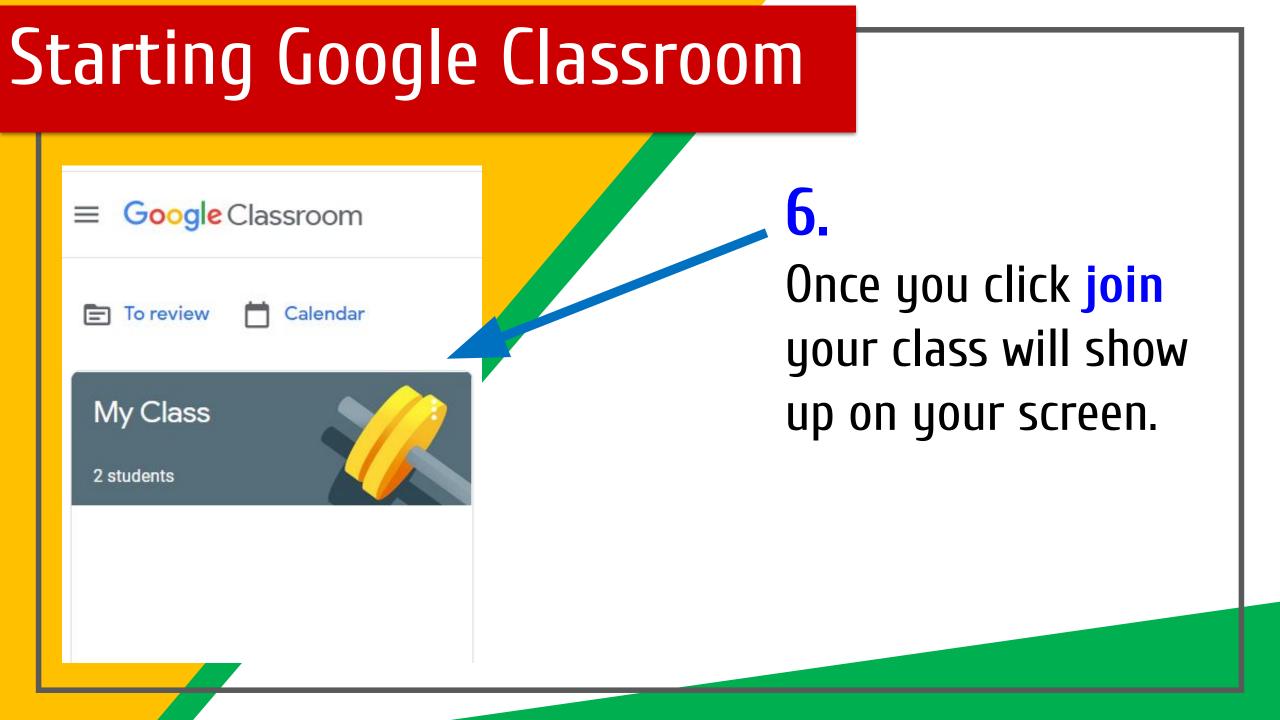

#### Click on the <u>Classroom</u> icon.

Google Classroom ::: Select Join Class and a Join class window will pop up asking Create class you for the class code.

| X Join | class                        |                                                            |                | <b>4</b> .                                                                    |
|--------|------------------------------|------------------------------------------------------------|----------------|-------------------------------------------------------------------------------|
|        |                              | rrently signed in as<br>Adriana<br>123456 @sysdschools.org | Switch account | Enter the Class Code*                                                         |
|        | Class c<br>Ask your<br>Class | teacher for the class code, then enter it here             | 2.             | *If you need your Class Code, you can<br>reach out to your child's teacher or |
|        |                              |                                                            |                | principal.                                                                    |