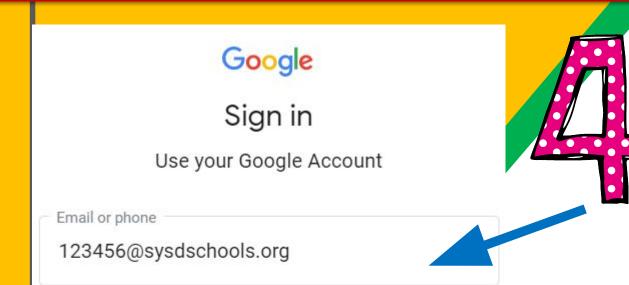

### **Getting Started**

Forgot email?

Not your computer? Use Guest mode to sign in privately. Learn more

Create account

Type in your child's User ID (Google account) studentID@sysdschools.org & click "next."