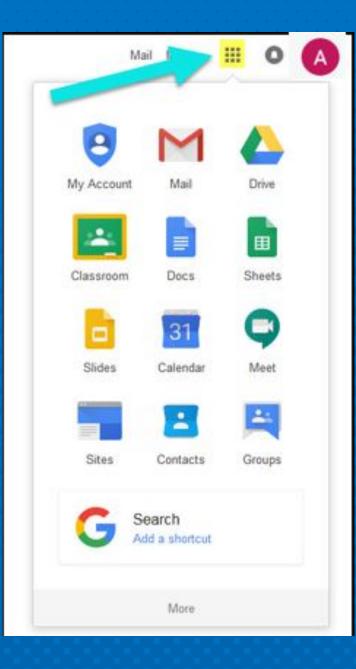

# Suite

Click on the 9 squares (Waffle) icon in the top right hand corner to see the Google Suite Products!

#### Click on the <u>Classroom</u> icon.

Google Classroom ::: Select Join Class and a Join class window will pop up asking Create class you for the class code.

| X Join | class                        |                                                            |                | <b>4</b> .                                                                    |
|--------|------------------------------|------------------------------------------------------------|----------------|-------------------------------------------------------------------------------|
|        |                              | rrently signed in as<br>Adriana<br>123456 @sysdschools.org | Switch account | Enter the Class Code*                                                         |
|        | Class c<br>Ask your<br>Class | teacher for the class code, then enter it here             | 2.             | *If you need your Class Code, you can<br>reach out to your child's teacher or |
|        |                              |                                                            |                | principal.                                                                    |