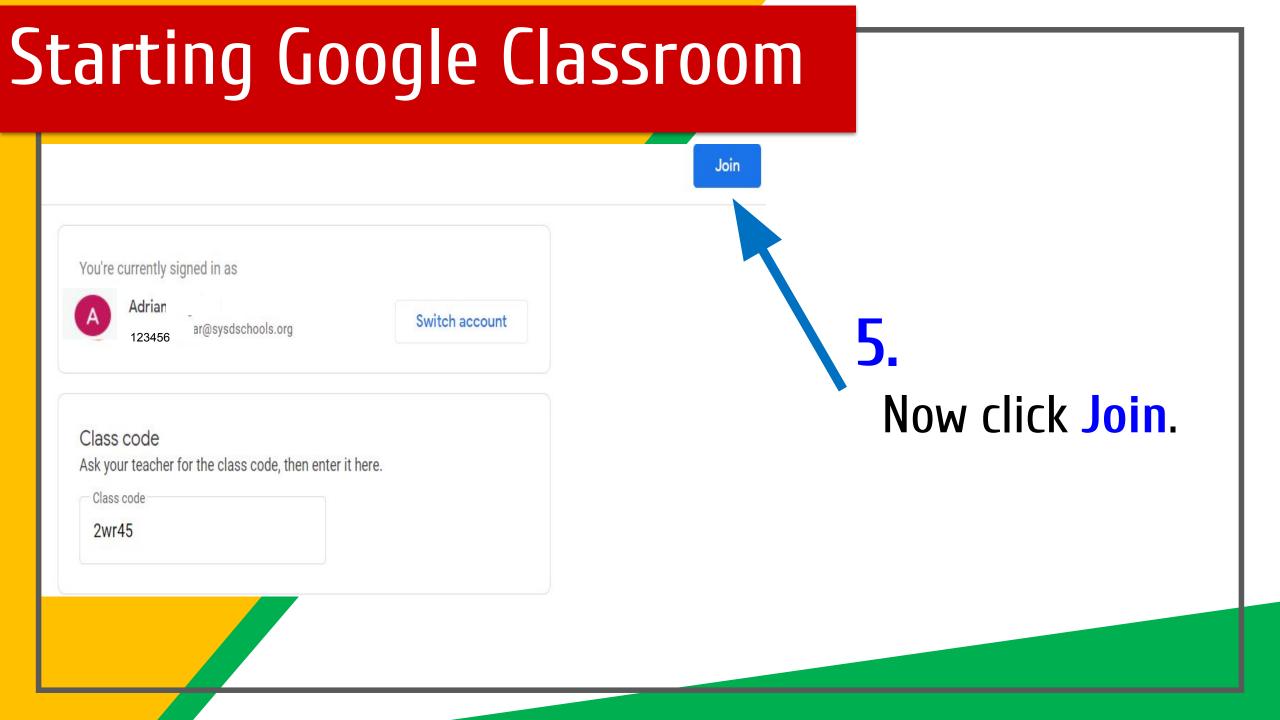

#### Click on the <u>Classroom</u> icon.

Google Classroom ::: Select Join Class and a Join class window will pop up asking Create class you for the class code.

| X Join | class                        |                                                            |                | <b>4</b> .                                                                    |
|--------|------------------------------|------------------------------------------------------------|----------------|-------------------------------------------------------------------------------|
|        |                              | rrently signed in as<br>Adriana<br>123456 @sysdschools.org | Switch account | Enter the Class Code*                                                         |
|        | Class c<br>Ask your<br>Class | teacher for the class code, then enter it here             | 2.             | *If you need your Class Code, you can<br>reach out to your child's teacher or |
|        |                              |                                                            |                | principal.                                                                    |