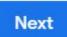

### **Getting Started**

Your child was provided with a secure login and password that is unique to them. Student Google Sign-in: **USER ID:** studentID@sysdschools.org **PASSWORD:** sybirthdate (mm/dd/yyyy) **Example:** USER ID: 123456@sysdschools.org **PASSWORD:** sy01/01/2020 Check with his/her teacher to obtain this private information OR ask them to add you as a parent via email.