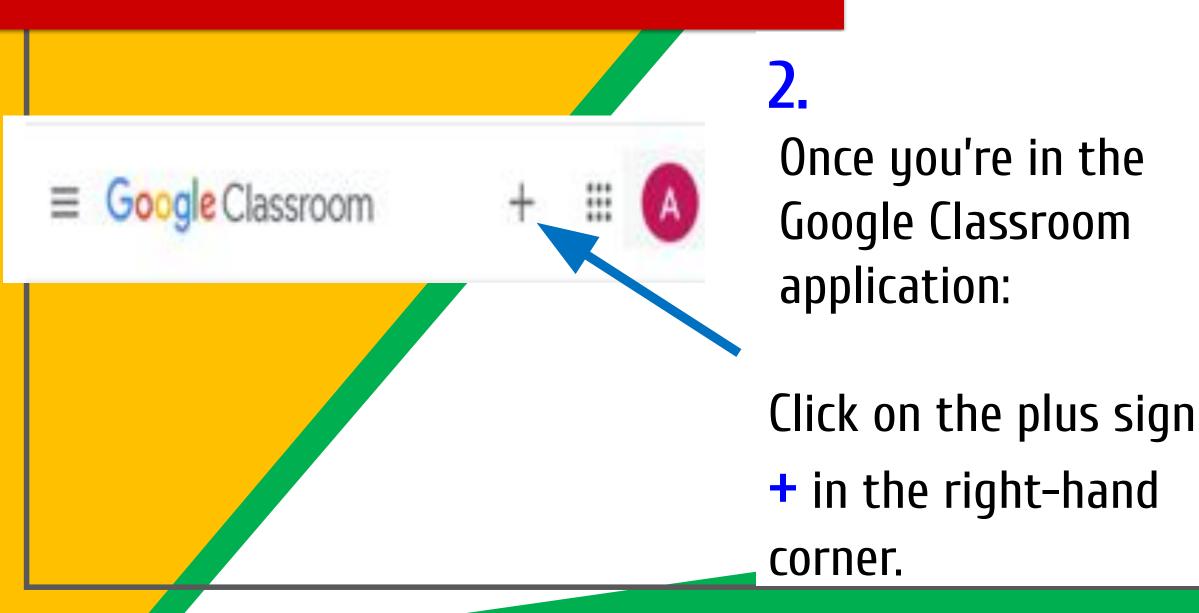

#### Click on the <u>Classroom</u> icon.

Google Classroom ::: Select Join Class and a Join class window will pop up asking Create class you for the class code.

| X Join | class                        |                                                            |                | <b>4</b> .                                                                    |
|--------|------------------------------|------------------------------------------------------------|----------------|-------------------------------------------------------------------------------|
|        |                              | rrently signed in as<br>Adriana<br>123456 @sysdschools.org | Switch account | Enter the Class Code*                                                         |
|        | Class c<br>Ask your<br>Class | teacher for the class code, then enter it here             | 2.             | *If you need your Class Code, you can<br>reach out to your child's teacher or |
|        |                              |                                                            |                | principal.                                                                    |